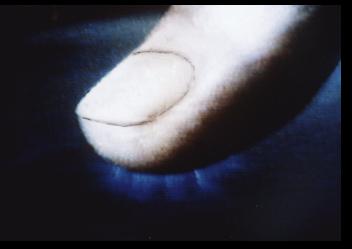

### BASICS OF KILLIAN PHOTOGRAPHY

From: Hubacher, J. The Phantom leaf Effect: A Replication, Part 1. JACM, 21(2), 2015-83-90

# PHANTOM LEAF EFFECT