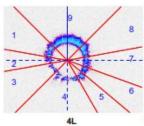

#### Test 08-26-10 - Capture 1 **GDV-images without filter**

- 1. Right eye
- 2. Right ear, Nose, Maxillary sinus
- 3. Jaw . Teeth right side
- 4. Throat, Larynx, Trachea, Thyroid gland
- 5. Jaw, Teeth left side
- 6. Left ear, Nose, Maxillary sinus
- 7. Left eye
- 8. Cerebral zone (cortex)

- 1. Descending colon
- 2. Sigmoid colon
- 3. Rectum
- 4. Coccyx, Pelvis minor zone
- 5. Sacrum
- 6. Lumbar zone 7. Thorax zone
- 8. Cervical zone

2. Left kidney

4. Abdominal zone

5. Immune system

- 9. Transverse colon

1. Cardiovascular system

7. Cerebral zone (vessels)

- 1. Cervical zone
- 2. Thorax zone 3. Lumbar zone
- 4. Sacrum
- 5. Coccyx, Pelvis minor zone
- 6. Blind gut
- 7. Appendix
- 8. Ascending colon
- 9. Transverse colon

2. Immune system 3. Gallbladder

1. Thorax zone, Respiratory system

- 1. Hypothalamus
- 2. Nervous system
- -7- 4. Urino-genital system
  - 5. Adrenal 6. Pancreas
  - 7. Thyroid gland
  - 8. Hypophysis
  - 9. Epiphysis

1. Hypophysis

4. Liver

- 2. Thyroid gland
- 3. Pancreas 4. Adrenal
- 5. Urino-genital system
- 6. Spleen
- 7. Nervous system
- 8. Hypothalamus
- 9. Epiphysis

- 1. Left part of heart 2. Left kidney
- 3. Mammary glands, Respiratory
- 4. Jejunum
- 5. Right part of heart 6. Coronary vessels
- 1. Duodenum 2. leum
- 3. Mammary glands, Respiratory
- 4. Right kidney 5. Heart
- 6. Coronary vessels