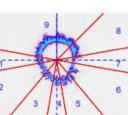

## GDV – RADIAL CHART BEFORE PH

## GDV – RADIAL CHART AFTER PH

**GDV Diagram** 

Left side Right side

JS(RMS) 0.09 (0.15) A 0.79 JS(RMS) -0.15 (0.31)