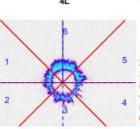

#### Test 08-26-10 - Capture 1 **GDV-images without filter**

- 1. Right eye
- 2. Right ear, Nose, Maxillary sinus
- 3. Jaw . Teeth right side
- 4. Throat, Larynx, Trachea, Thyroid gland
- 5. Jaw, Teeth left side
- 6. Left ear, Nose, Maxillary sinus
- 7. Left eye
- 8. Cerebral zone (cortex)