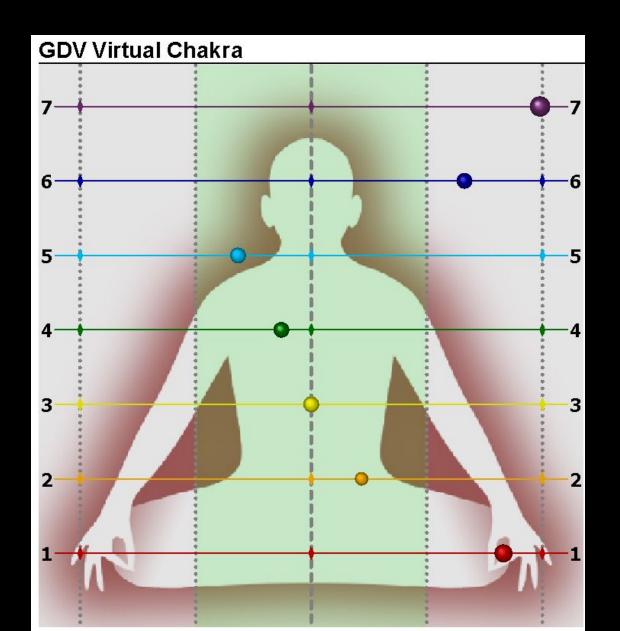

yroid gland
  - 8. Hypophysis
  - 9. Epiphysis

1. Hypophysis

4. Liver

- 2. Thyroid gland
- 3. Pancreas 4. Adrenal
- 5. Urino-genital system
- 6. Spleen
- 7. Nervous system
- 8. Hypothalamus
- 9. Epiphysis







- 1. Left part of heart 2. Left kidney
- 3. Mammary glands, Respiratory
- 4. Jejunum
- 5. Right part of heart 6. Coronary vessels
- 1. Duodenum 2. leum
- 3. Mammary glands, Respiratory
- 4. Right kidney 5. Heart
- 6. Coronary vessels

### PSΨ-TEK

GDV-ORGANS

& SYSTEMS

## GDV – KNOWN PATHOLOGY



From the right thumb

# GDV ENERGY FIELD BEFORE PRANIC HEALING (PH)



# GDV ENERGY FIELD AFTER PH



## GDV – RADIAL CHART BEFORE PH



## GDV – RADIAL CHART AFTER PH

**GDV Diagram** 

Left side Right side



JS(RMS) 0.09 (0.15) A 0.79 JS(RMS) -0.15 (0.31)

# GDV - CHAKRAS BEFOR PH





# GDV – CHAKRAS AFTER PH



### Thank you for your time! ©



Dr. Gaetan Chevalier Psy-Tek Subtle Energy Laboratory 741 Garden View Ct Ste 104 Encinitas, CA 92024

> 760-733-6000 info@psy-tek.com www.psy-tek.com