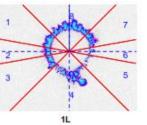

## GDV – RADIAL CHART BEFORE PH

## GDV – RADIAL CHART AFTER PH

**GDV Diagram** 

Left side Right side

JS(RMS) 0.09 (0.15) A 0.79 JS(RMS) -0.15 (0.31)