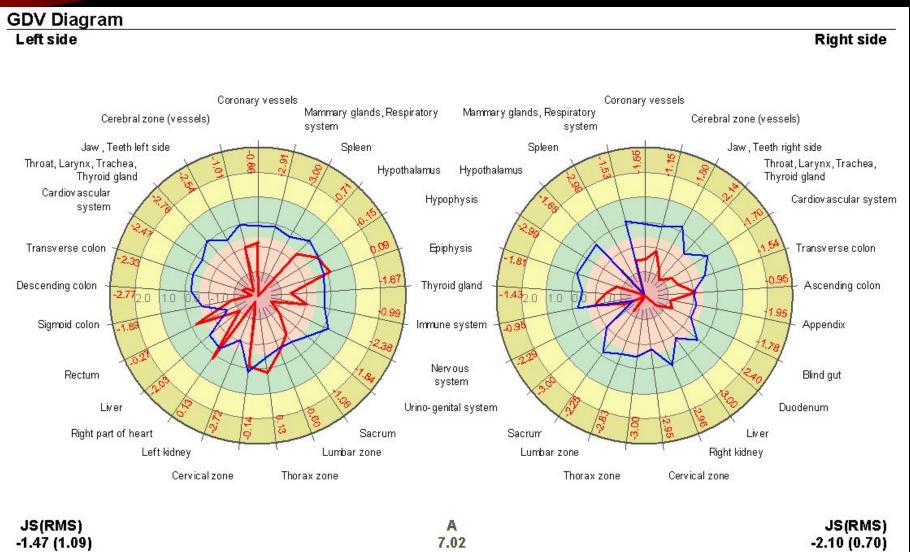

1. Thorax zone, Respiratory system



- 1. Hypothalamus
- 2. Nervous system
- -7- 4. Urino-genital system
  - 5. Adrenal 6. Pancreas
  - 7. Thyroid gland
  - 8. Hypophysis
  - 9. Epiphysis

1. Hypophysis

4. Liver

- 2. Thyroid gland
- 3. Pancreas 4. Adrenal
- 5. Urino-genital system
- 6. Spleen
- 7. Nervous system
- 8. Hypothalamus
- 9. Epiphysis







- 1. Left part of heart 2. Left kidney
- 3. Mammary glands, Respiratory
- 4. Jejunum
- 5. Right part of heart 6. Coronary vessels
- 1. Duodenum 2. leum
- 3. Mammary glands, Respiratory
- 4. Right kidney 5. Heart
- 6. Coronary vessels

### PSΨ-TEK

GDV-ORGANS

& SYSTEMS

## GDV – KNOWN PATHOLOGY



From the right thumb

# GDV ENERGY FIELD BEFORE PRANIC HEALING (PH)



# GDV ENERGY FIELD AFTER PH



## GDV – RADIAL CHART BEFORE PH



## GDV – RADIAL CHART AFTER PH

**GDV Diagram** 

Left side Right side



JS(RMS) 0.09 (0.15) A 0.79 JS(RMS) -0.15 (0.31)

# GDV - CHAKRAS BEFOR PH





# GDV – CHAKRAS AFTER PH



### Thank you for your time! ©



Dr. Gaetan Chevalier Psy-Tek Subtle Energy Laboratory 741 Garden View Ct Ste 104 Encinitas, CA 92024

> 760-733-6000 info@psy-tek.com www.psy-tek.com