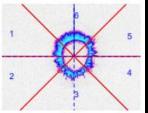

#### Test 08-26-10 - Capture 1 **GDV-images without filter**

- 1. Right eye
- 2. Right ear, Nose, Maxillary sinus
- 3. Jaw . Teeth right side
- 4. Throat, Larynx, Trachea, Thyroid gland
- 5. Jaw, Teeth left side
- 6. Left ear, Nose, Maxillary sinus
- 7. Left eye
- 8. Cerebral zone (cortex)

- 1. Descending colon
- 2. Sigmoid colon
- 3. Rectum
- 4. Coccyx, Pelvis minor zone
- 5. Sacrum
- 6. Lumbar zone 7. Thorax zone
- 8. Cervical zone

2. Left kidney

4. Abdominal zone

5. Immune system

- 9. Transverse colon

1. Cardiovascular system

7. Cerebral zone (vessels)

- 1. Cervical zone
- 2. Thorax zone 3. Lumbar zone
- 4. Sacrum
- 5. Coccyx, Pelvis minor zone
- 6. Blind gut
- 7. Appendix
- 8. Ascending colon
- 9. Transverse colon

2. Immune system 3. Gallbladder

1. Thorax zone, Respiratory system

- 1. Hypothalamus
- 2. Nervous system
- -7- 4. Urino-genital system
  - 5. Adrenal 6. Pancreas
  - 7. Thyroid gland
  - 8. Hypophysis
  - 9. Epiphysis

1. Hypophysis

4. Liver

- 2. Thyroid gland
- 3. Pancreas 4. Adrenal
- 5. Urino-genital system
- 6. Spleen
- 7. Nervous system
- 8. Hypothalamus
- 9. Epiphysis

- 1. Left part of heart 2. Left kidney
- 3. Mammary glands, Respiratory
- 4. Jejunum
- 5. Right part of heart 6. Coronary vessels
- 1. Duodenum 2. leum
- 3. Mammary glands, Respiratory
- 4. Right kidney 5. Heart
- 6. Coronary vessels