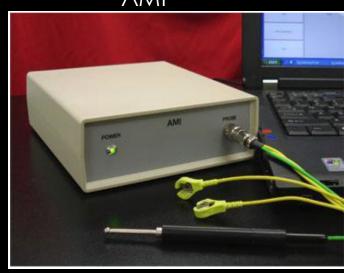

### DEVICES WE WORK WITH

- GDV Gas Discharge Visualization / Bio-Well
- Es Tek Complex
- Medical Thermal Imaging
- Biophoton system
- AMI Apparatus for Meridian Identification
- Biofeedback (EEG, EMG, HRV, SC, etc.)
- Water testing devices
- More to come

# SOME OF THE DEVICES WE WORK WITH

GDV

Medical Thermal Imaging

Orion VSTAR

ES Teck Complex

**AMI** 