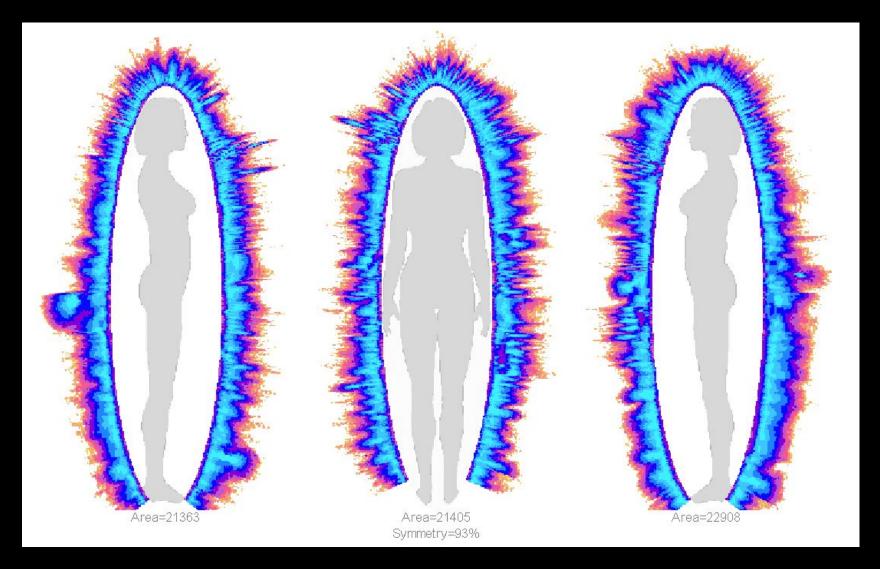

2. Immune system 3. Gallbladder











1. Thorax zone, Respiratory system



- 1. Hypothalamus
- 2. Nervous system
- -7- 4. Urino-genital system
  - 5. Adrenal 6. Pancreas
  - 7. Thyroid gland
  - 8. Hypophysis
  - 9. Epiphysis

1. Hypophysis

4. Liver

- 2. Thyroid gland
- 3. Pancreas 4. Adrenal
- 5. Urino-genital system
- 6. Spleen
- 7. Nervous system
- 8. Hypothalamus
- 9. Epiphysis







- 1. Left part of heart 2. Left kidney
- 3. Mammary glands, Respiratory
- 4. Jejunum
- 5. Right part of heart 6. Coronary vessels
- 1. Duodenum 2. leum
- 3. Mammary glands, Respiratory
- 4. Right kidney 5. Heart
- 6. Coronary vessels

### PSΨ-TEK

GDV-ORGANS

& SYSTEMS

## GDV – KNOWN PATHOLOGY



From the right thumb

# GDV ENERGY FIELD BEFORE PRANIC HEALING (PH)



# GDV ENERGY FIELD AFTER PH



## GDV – RADIAL CHART BEFORE PH



## GDV – RADIAL CHART AFTER PH

**GDV Diagram** 

Left side Right side



JS(RMS) 0.09 (0.15) A 0.79 JS(RMS) -0.15 (0.31)

# GDV - CHAKRAS BEFOR PH





# GDV – CHAKRAS AFTER PH



### Thank you for your time! ©



Dr. Gaetan Chevalier Psy-Tek Subtle Energy Laboratory 741 Garden View Ct Ste 104 Encinitas, CA 92024

> 760-733-6000 info@psy-tek.com www.psy-tek.com