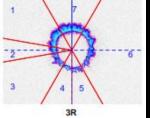

*GDV Energy Field**

#### Test 08-26-10 - Capture 1 **GDV-images without filter**



- 1. Right eye
- 2. Right ear, Nose, Maxillary sinus
- 3. Jaw . Teeth right side
- 4. Throat, Larynx, Trachea, Thyroid gland
- 5. Jaw, Teeth left side
- 6. Left ear, Nose, Maxillary sinus
- 7. Left eye
- 8. Cerebral zone (cortex)



- 1. Descending colon
- 2. Sigmoid colon
- 3. Rectum
- 4. Coccyx, Pelvis minor zone
- 5. Sacrum
- 6. Lumbar zone 7. Thorax zone
- 8. Cervical zone

2. Left kidney

4. Abdominal zone

5. Immune system

- 9. Transverse colon

1. Cardiovascular system

7. Cerebral zone (vessels)

- 1. Cervical zone
- 2. Thorax zone 3. Lumbar zone
- 4. Sacrum
- 5. Coccyx, Pelvis minor zone
- 6. Blind gut
- 7. Appendix
- 8. Ascending colon
- 9. Transverse colon

2. Immune system 3. Gallbladder











1. Thorax zone, Respiratory system



- 1. Hypothalamus
- 2. Nervous system
- -7- 4. Urino-genital system
  - 5. Adrenal 6. Pancreas
  - 7. Thyroid gland
  - 8. Hypophysis
  - 9. Epiphysis

1. Hypophysis

4. Liver

- 2. Thyroid gland
- 3. Pancreas 4. Adrenal
- 5. Urino-genital system
- 6. Spleen
- 7. Nervous system
- 8. Hypothalamus
- 9. Epiphysis







- 1. Left part of heart 2. Left kidney
- 3. Mammary glands, Respiratory
- 4. Jejunum
- 5. Right part of heart 6. Coronary vessels
- 1. Duodenum 2. leum
- 3. Mammary glands, Respiratory
- 4. Right kidney 5. Heart
- 6. Coronary vessels

### PSΨ-TEK

GDV-ORGANS

& SYSTEMS

## GDV – KNOWN PATHOLOGY



From the right thumb

# GDV ENERGY FIELD BEFORE PRANIC HEALING (PH)



# GDV ENERGY FIELD AFTER PH



## GDV – RADIAL CHART BEFORE PH



#