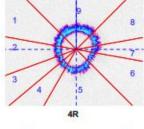

#### Test 08-26-10 - Capture 1 **GDV-images without filter**

- 1. Right eye
- 2. Right ear, Nose, Maxillary sinus
- 3. Jaw . Teeth right side
- 4. Throat, Larynx, Trachea, Thyroid gland
- 5. Jaw, Teeth left side
- 6. Left ear, Nose, Maxillary sinus
- 7. Left eye
- 8. Cerebral zone (cortex)

- 1. Descending colon
- 2. Sigmoid colon
- 3. Rectum
- 4. Coccyx, Pelvis minor zone
- 5. Sacrum
- 6. Lumbar zone 7. Thorax zone
- 8. Cervical zone

2. Left kidney

4. Abdominal zone

5. Immune system

- 9. Transverse colon

1. Cardiovascular system

7. Cerebral zone (vessels)

- 1. Cervical zone
- 2. Thorax zone 3. Lumbar zone
- 4. Sacrum
- 5. Coccyx, Pelvis minor zone
- 6. Blind gut
- 7. Appendix
- 8. Ascending colon
- 9. Transverse colon

2. Immune system 3. Gallbladder

1. Thorax zone, Respiratory system

- 1. Hypothalamus
- 2. Nervous system
- -7- 4. Urino-genital system
  - 5. Adrenal 6. Pancreas
  - 7. Thyroid gland
  - 8. Hypophysis
  - 9. Epiphysis

1. Hypophysis

4. Liver

- 2. Thyroid gland
- 3. Pancreas 4. Adrenal
- 5. Urino-genital system
- 6. Spleen
- 7. Nervous system
- 8. Hypothalamus
- 9. Epiphysis

- 1. Left part of heart 2. Left kidney
- 3. Mammary glands, Respiratory
- 4. Jejunum
- 5. Right part of heart 6. Coronary vessels
- 1. Duodenum 2. leum
- 3. Mammary glands, Respiratory
- 4. Right kidney 5. Heart
- 6. Coronary vessels