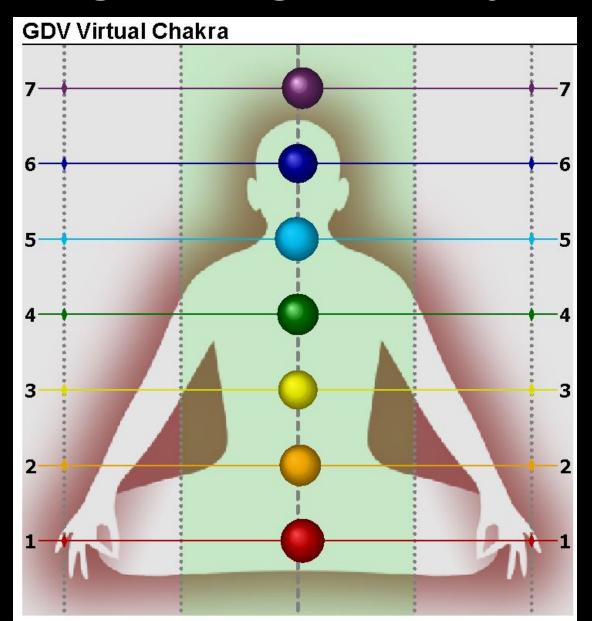

- 9. Epiphysis

1. Hypophysis

4. Liver

- 2. Thyroid gland
- 3. Pancreas 4. Adrenal
- 5. Urino-genital system
- 6. Spleen
- 7. Nervous system
- 8. Hypothalamus
- 9. Epiphysis







- 1. Left part of heart 2. Left kidney
- 3. Mammary glands, Respiratory
- 4. Jejunum
- 5. Right part of heart 6. Coronary vessels
- 1. Duodenum 2. leum
- 3. Mammary glands, Respiratory
- 4. Right kidney 5. Heart
- 6. Coronary vessels

### PSΨ-TEK

GDV-ORGANS

& SYSTEMS

## GDV – KNOWN PATHOLOGY



From the right thumb

# GDV ENERGY FIELD BEFORE PRANIC HEALING (PH)



# GDV ENERGY FIELD AFTER PH



## GDV – RADIAL CHART BEFORE PH



## GDV – RADIAL CHART AFTER PH

**GDV Diagram** 

Left side Right side



JS(RMS) 0.09 (0.15) A 0.79 JS(RMS) -0.15 (0.31)

# GDV - CHAKRAS BEFOR PH





# GDV – CHAKRAS AFTER PH



### Thank you for your time! ©



Dr. Gaetan Chevalier Psy-Tek Subtle Energy Laboratory 741 Garden View Ct Ste 104 Encinitas, CA 92024

> 760-733-6000 info@psy-tek.com www.psy-tek.com