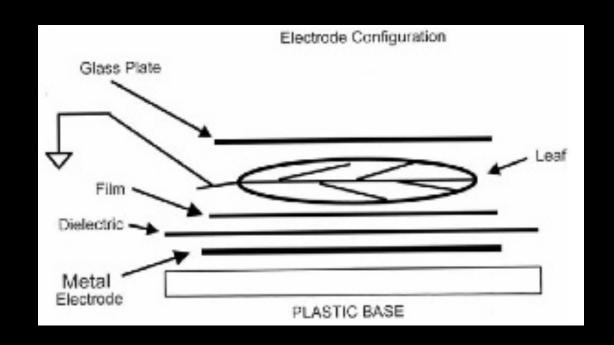

### BASICS OF KILLIAN PHOTOGRAPHY

From: Hubacher, J. The Phantom leaf Effect: A Replication, Part 1. JACM, 21(2), 2015-83-90

# PHANTOM LEAF EFFECT