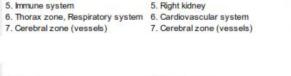

- 1. Descending colon
- 2. Sigmoid colon
- 3. Rectum
- 4. Coccyx, Pelvis minor zone
- 5. Sacrum
- 6. Lumbar zone 7. Thorax zone
- 8. Cervical zone

2. Left kidney

4. Abdominal zone

5. Immune system

- 9. Transverse colon

1. Cardiovascular system

7. Cerebral zone (vessels)

- 1. Cervical zone
- 2. Thorax zone 3. Lumbar zone
- 4. Sacrum
- 5. Coccyx, Pelvis minor zone
- 6. Blind gut
- 7. Appendix
- 8. Ascending colon
- 9. Transverse colon

2. Immune system 3. Gallbladder

1. Thorax zone, Respiratory system

- 1. Hypothalamus
- 2. Nervous system
- -7- 4. Urino-genital system
  - 5. Adrenal 6. Pancreas
  - 7. Thyroid gland
  - 8. Hypophysis
  - 9. Epiphysis