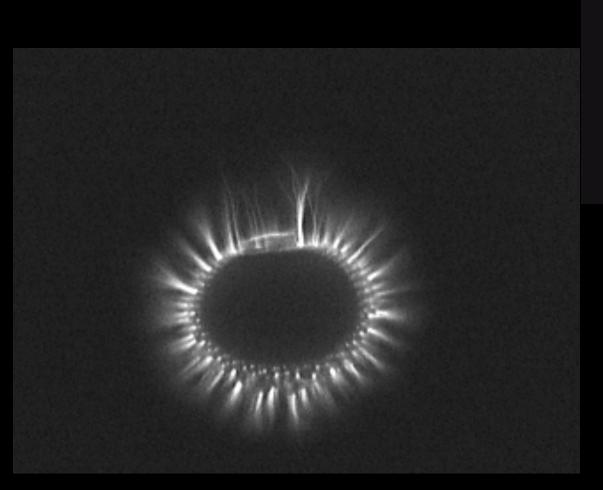

-Well
- Es Tek Complex
- Medical Thermal Imaging
- Biophoton system
- AMI Apparatus for Meridian Identification
- Biofeedback (EEG, EMG, HRV, SC, etc.)
- Water testing devices
- More to come

# SOME OF THE DEVICES WE WORK WITH

GDV



Medical Thermal Imaging







Orion VSTAR



ES Teck Complex



**AMI** 



### GDV: GAS DISCHARGE VISUALIZATION

- Also called Electro-Photonic Imaging (EPI)
- An advanced form of Kirlian photography
- Developed by Dr. Konstantin Korotkov
- Generates a response of the subject in the form of electron & photon emission.
- The glow from the discharge is captured by a digital camera

### BASICS OF KILLIAN PHOTOGRAPHY



From: Hubacher, J. The Phantom leaf Effect: A Replication, Part 1. JACM, 21(2), 2015-83-90

# PHANTOM LEAF EFFECT





# GDV: CORONA DISCARGE





# **GDV Energy Field**

#### Test 08-26-10 - Capture 1 **GDV-images without filter**



- 1. Right eye
- 2. Right ear, Nose, Maxillary sinus
- 3. Jaw . Teeth right side
- 4. Throat, Larynx, Trachea, Thyroid gland
- 5. Jaw, Teeth left side
- 6. Left ear, Nose, Maxillary sinus
- 7. Left eye
- 8. Cerebral zone (cortex)



- 1. Descending colon
- 2. Sigmoid colon
- 3. Rectum
- 4. Coccyx, Pelvis minor zone
- 5. Sacrum
- 6. Lumbar zone 7. Thorax zone
- 8. Cervical zone

2. Left kidney

4. Abdominal zone

5. Immune system

- 9. Transverse colon

1. Cardiovascular system

7. Cerebral zone (vessels)

- 1. Cervical zone
- 2. Thorax zone 3. Lumbar zone
- 4. Sacrum
- 5. Coccyx, Pelvis minor zone
- 6. Blind gut
- 7. Appendix
- 8. Ascending colon
- 9. Transverse colon

2. Immune system 3. Gallbladde