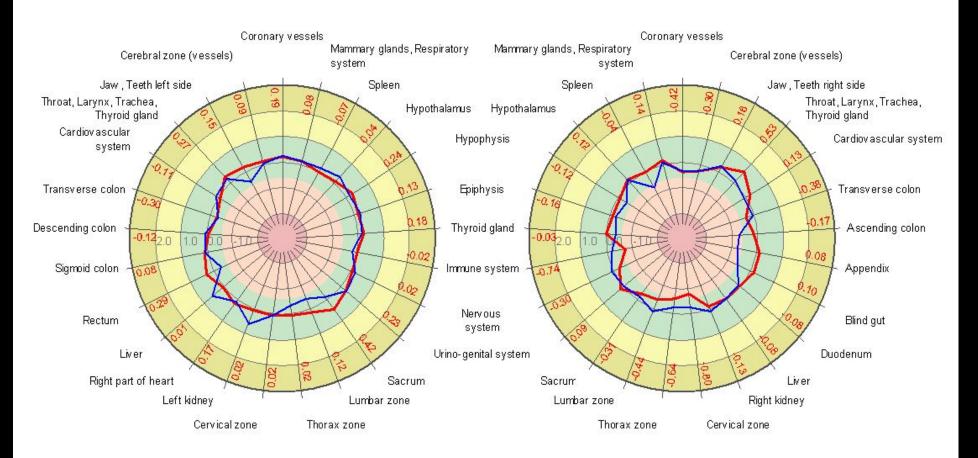

## GDV – RADIAL CHART AFTER PH

**GDV Diagram** 

Left side Right side

JS(RMS) 0.09 (0.15) A 0.79 JS(RMS) -0.15 (0.31)