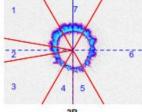

## GDV – RADIAL CHART AFTER PH

**GDV Diagram** 

Left side Right side

JS(RMS) 0.09 (0.15) A 0.79 JS(RMS) -0.15 (0.31)