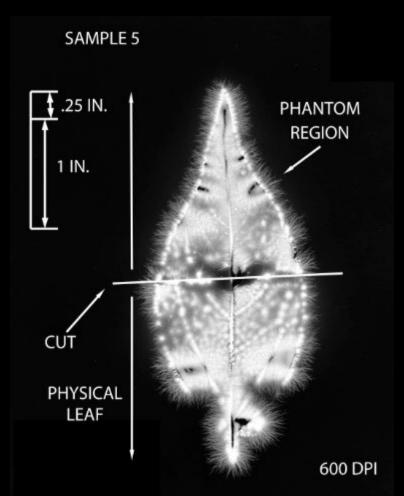

### BASICS OF KILLIAN PHOTOGRAPHY

From: Hubacher, J. The Phantom leaf Effect: A Replication, Part 1. JACM, 21(2), 2015-83-90

# PHANTOM LEAF EFFECT