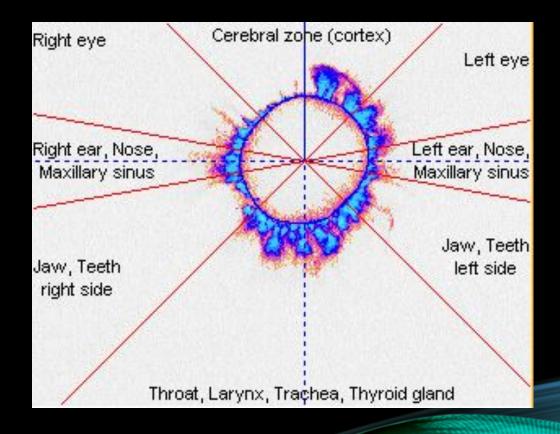

#### Test 08-26-10 - Capture 1 **GDV-images without filter**

- 1. Right eye
- 2. Right ear, Nose, Maxillary sinus
- 3. Jaw . Teeth right side
- 4. Throat, Larynx, Trachea, Thyroid gland
- 5. Jaw, Teeth left side
- 6. Left ear, Nose, Maxillary sinus
- 7. Left eye
- 8. Cerebral zone (cortex)