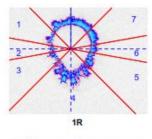

#### Test 08-26-10 - Capture 1 **GDV-images without filter**

- 1. Right eye
- 2. Right ear, Nose, Maxillary sinus
- 3. Jaw . Teeth right side
- 4. Throat, Larynx, Trachea, Thyroid gland
- 5. Jaw, Teeth left side
- 6. Left ear, Nose, Maxillary sinus
- 7. Left eye
- 8. Cerebral zone (cortex)