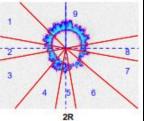

1. Cardiovascular system

7. Cerebral zone (vessels)

- 1. Cervical zone
- 2. Thorax zone 3. Lumbar zone
- 4. Sacrum
- 5. Coccyx, Pelvis minor zone
- 6. Blind gut
- 7. Appendix
- 8. Ascending colon
- 9. Transverse colon