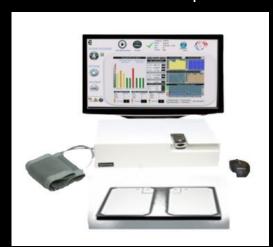

### DEVICES WE WORK WITH

- GDV Gas Discharge Visualization / Bio-Well
- Es Tek Complex
- Medical Thermal Imaging
- Biophoton system
- AMI Apparatus for Meridian Identification
- Biofeedback (EEG, EMG, HRV, SC, etc.)
- Water testing devices
- More to come

# SOME OF THE DEVICES WE WORK WITH

GDV

Medical Thermal Imaging

Orion VSTAR

ES Teck Complex

**AMI** 